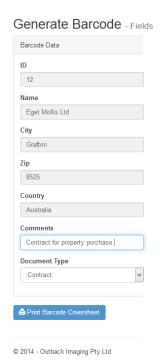

The highly configurable EzeScan Web App interface can be modified to reflect your company image. Along with support for multiple lookup databases custom fields can be added for users to input directly from their browsers. Typical user filing options can include databases sets for scanning and filing by client, project or matter number or set up a separate database for you staff to scan their own HR documents!