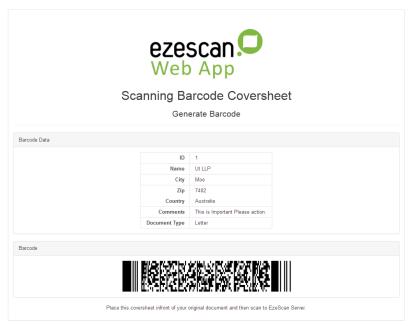

# Barcode Coversheet Generator

Achieve workgroup document scanning and indexing automation with EzeScan's Barcode Coversheet Generator (BCG) app. Now anyone in your organisation can generate barcode coversheets that enables them to scan documents from their scan capable photocopier (MFD) directly to the desired location, in the required output format, with the correct metadata!

# **Barcode Coversheet Generator**

Information Managers can rest assured that when anyone in their organisation scans a document that the required image enhancements are automatically applied, naming conventions set, selected metadata is being applied and text searchable PDF/A compliant documents are ending up in their corporate systems.

It's easy! Simply create some coversheets, load all your documents with coversheets into the scanner and scan multiple documents at once!

Used in conjunction with EzeScan Workstation or EzeScan Server, these products can import each scanned document, read the metadata from the coversheet barcode and then store the document as text searchable PDF into one of the many EzeScan supported backend systems.