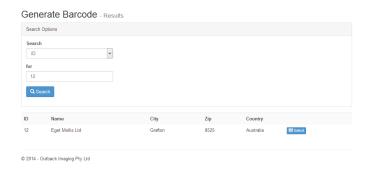

Information Managers can configure multiple unique lookup databases or utilise existing databases that users can browse and select the desired information required to scan and file their documents with ease.

For example an operator can search for a client name or a matter number and it will return the information from your database. A list of search results are displayed.